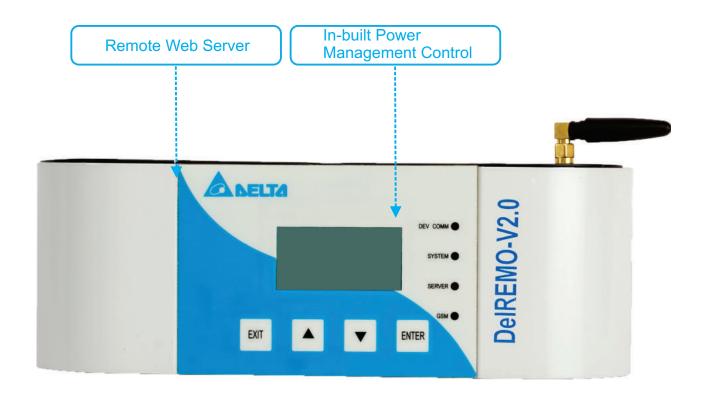

The Power Behind Competitiveness

## **DelREMO-Version 2.0**

Delta Remote Monitoring and Control Solutions



#### **Product Features**

- Server Based Remote Monitoring
- Connects up to 60 Inverters
- GPRS Modem in Built
- 8 Nos. of Analog/Digital Inputs
- Power Management Feature
- Weather Monitoring
- External Energy Meter can be Monitored
- Inbuilt Memory of 4 GB
- Custom Reports and Graphs



# The All-in-One DelREMO-V2.0







# Web Portal Server





## Technical Data Sheet DelREMO Version 2.0

### **Technical Descriptions**

| Teerimeal Descriptions                                 |                                                    |
|--------------------------------------------------------|----------------------------------------------------|
| MODEL                                                  |                                                    |
| Data Logger                                            | DelREMO Version 2.0                                |
| Power Supply / Device Voltage <sup>1</sup>             | AC: 230 V / 12-24 V <sub>DC</sub>                  |
| Analog Inputs / Sansar Compatibility                   | 4 x Voltage measurement (DC):0 V to 10V            |
| Analog Inputs / Se