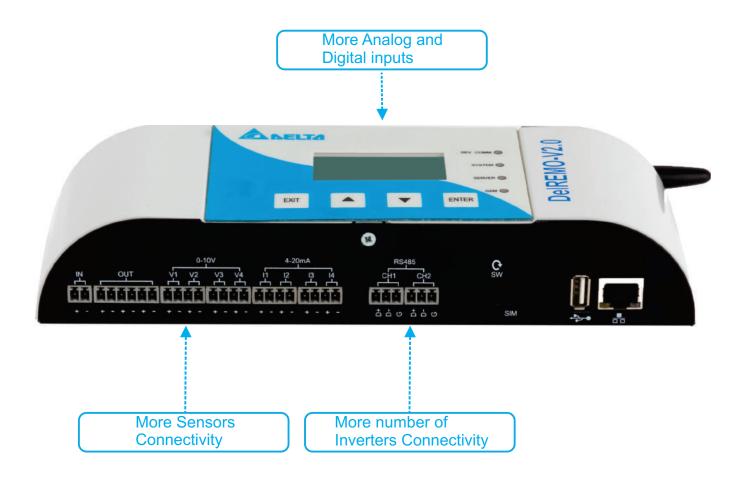

#### **Product Features**

- Server Based Remote Monitoring
- Connects up to 60 Inverters
- GPRS Modem in Built
- 8 Nos. of Analog/Digital Inputs
- Power Management Feature
- Weather Monitoring
- External Energy Meter can be Monitored
- Inbuilt Memory of 4 GB
- Custom Reports and Graphs

### **Technical Descriptions**

| Teerimeal Descriptions                                 |                                                    |
|--------------------------------------------------------|----------------------------------------------------|
| MODEL                                                  |                                                    |
| Data Logger                                            | DelREMO Version 2.0                                |
| Power Supply / Device Voltage <sup>1</sup>             | AC: 230 V / 12-24 V <sub>DC</sub>                  |
| Analog Inputs / Sansar Compatibility                   | 4 x Voltage measurement (DC):0 V to 10V            |
| Analog Inputs / Sensor Compatibility                   | 4 x Current measurement (DC): 4 mA to 20 mA        |
| Power Consumption                                      | AC: Max. 9 W at 230 Vac                            |
| Display                                                | LCD Display                                        |
| LED – Status Indication                                | ON/OFF Status • Server Connectivity                |
| ELD - Status mulcation                                 | Inverter's Connectivity • GPRS Status              |
| Communication                                          |                                                    |
| Communication Interface                                | Ethernet Connection (100 Mbps)                     |
| Inverter Communication                                 | 2 x RS485, Supports up to 60 Nos. of RPI Inverters |
| MODEM                                                  | GPRS modem (quad-band modem for                    |
|                                                        | 900/1800/850/1900 MHZ) Dual SIM Supporting 2G /3G  |
| USB Flash Drive                                        | Yes                                                |
| General Data                                           |                                                    |
| Housing                                                | Aluminium Casing                                   |
| Dimension (WxHxD)                                      | 247 x 84.6 x 45.5 mm                               |
| Installation                                           | Wall Mounting                                      |
| Weight                                                 | 300 gm (Approx.)                                   |
| Operating Temperature Range                            | 0°C to 55°C                                        |
| Storage and Transport                                  | -20°C to 65°C                                      |
| Degree of Protection <sup>2</sup>                      | IP 20 (Indoor)                                     |
| Storage Medium                                         | 4GB Micro SD Card                                  |
| Operation on Device                                    | Keypad Entry                                       |
| Monitoring                                             |                                                    |
| E-mail Notification                                    | Yes                                                |
| Monitoring of Central Inverters                        | Yes (RPI-C500 only)                                |
| Inverter Failure, Status of Fault and Power Monitoring | Yes                                                |
| External Alarm                                         | Possible (Potential Free Contacts)                 |
| Visualization                                          |                                                    |
| Web Portal Service                                     | Yes (Through Internet)                             |
| Graphic Visualization                                  | Yes (Through Internet)                             |
| Features                                               |                                                    |
| Network Detection / DHCP                               | Yes                                                |
| Power Management Feature                               | Yes - Step Control                                 |
| Multiple Sensors                                       | Max 8 Nos of Sensors can be connected              |
| Energy Meter                                           | Yes, Multiple Energy Meter can be connected        |
| Max Inverter                                           | Max 60 Nos of Inverter can be connected            |
| Digital Input                                          | Yes - 8 Nos.                                       |
| Potential-Free Contact (Relay)                         | Yes - 2 Nos.                                       |
| Data Downloading                                       | Yes (USB Flash Drive)                              |
| External Alarm                                         | Possible (Potential Free Contacts)                 |
| Warranty                                               | 12 Months                                          |