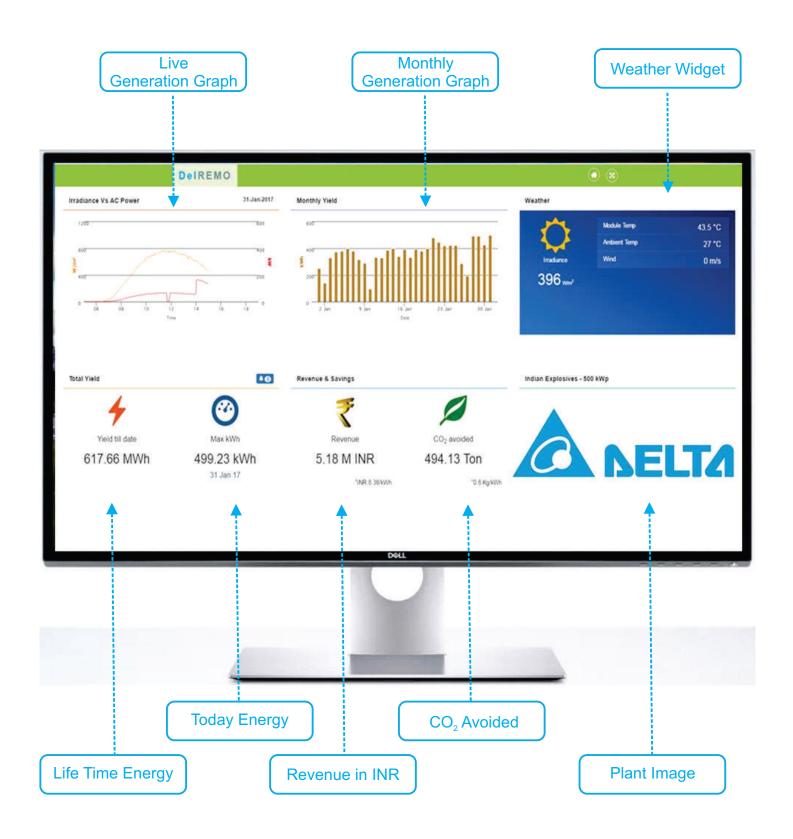

The Power Behind Competitiveness

## **DelREMO-Version 2.0**

Delta Remote Monitoring and Control Solutions



#### **Product Features**

- Server Based Remote Monitoring
- Connects up to 60 Inverters
- GPRS Modem in Built
- 8 Nos. of Analog/Digital Inputs
- Power Management Feature
- Weather Monitoring
- External Energy Meter can be Monitored
- Inbuilt Memory of 4 GB
- Custom Reports and Graphs



# The All-in-One DelREMO-V2.0







# Web Portal Server





## Technical Data Sheet DelREMO Version 2.0

### **Technical Descriptions**

| Teerimeal Descriptions                                 |                                                    |
|--------------------------------------------------------|----------------------------------------------------|
| MODEL                                                  |                                                    |
| Data Logger                                            | DelREMO Version 2.0                                |
| Power Supply / Device Voltage <sup>1</sup>             | AC: 230 V / 12-24 V <sub>DC</sub>                  |
| Analog Inputs / Sansar Compatibility                   | 4 x Voltage measurement (DC):0 V to 10V            |
| Analog Inputs / Sensor Compatibility